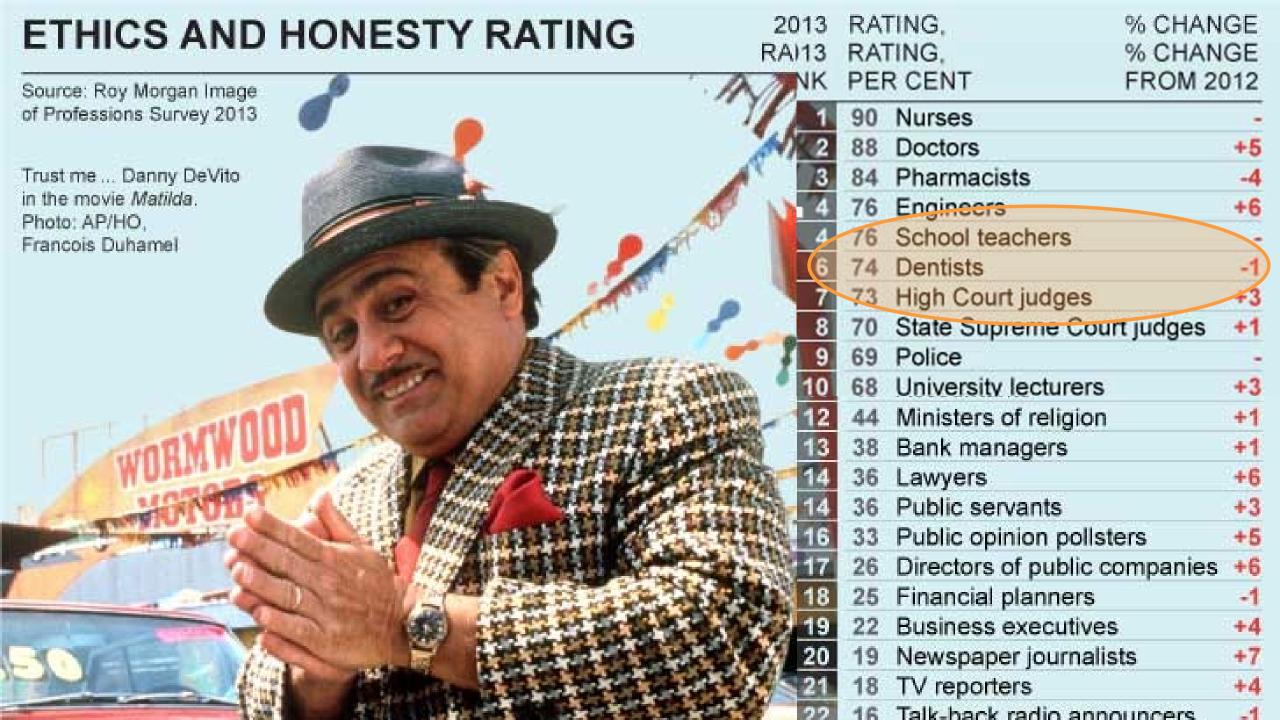

### Selling?

| 113 | RATING, % CHAN<br>PER CENT FROM 2 |                            | IGE |
|-----|-----------------------------------|----------------------------|-----|
| NK  |                                   |                            | 012 |
| 1   | 90                                | Nurses                     | 1 8 |
| 2   | 88                                | Doctors                    | +5  |
| 3   | 84                                | Pharmacists                | -4  |
| 4   | 76                                | Engineers                  | +6  |
| 4   | 76                                | School teachers            |     |
| 6   | 74                                | Dentists                   | -1) |
| 7   | 73                                | High Court judges          | +3  |
| 8   | 70                                | State Supreme Court judges | +1  |
| 9   | 69                                | Police                     | -   |
| 10  | 68                                | University lecturers       | +3  |