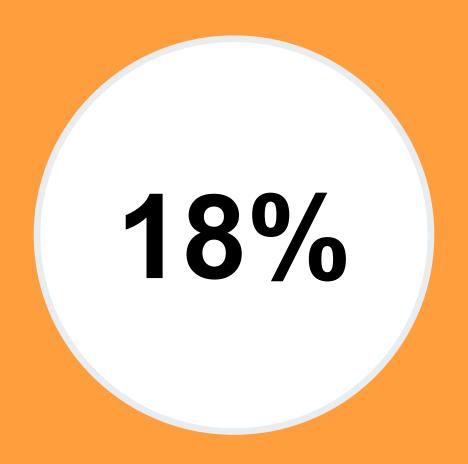

#### 43.8% - could not cope

Jan 11<sup>th</sup> 2019

#### **Sources of Stress**

Dissatisfied patients

75%

72%

NHS targets & work pressure Running late

61%

Difficult patients

GDP's are the most stressed

79%

Threat of complaints

or litigation

43.8% could not cope