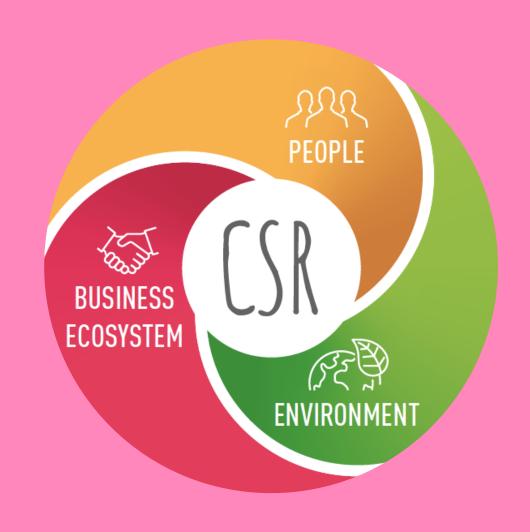

# Part/WHATIS CSR?

#### SUSTAINABILITY

MEET OUR NEEDS WITHOUT COMPROMISING THE NEEDS OF FUTURE GENERATIONS

#### RESPONSIBILITY

MAKE A POSITIVE CONTRIBUTION TO SOCIETY THROUGH THE BUSINESS

## ENVIRONMENT

## CHARITY & COMMUNITY