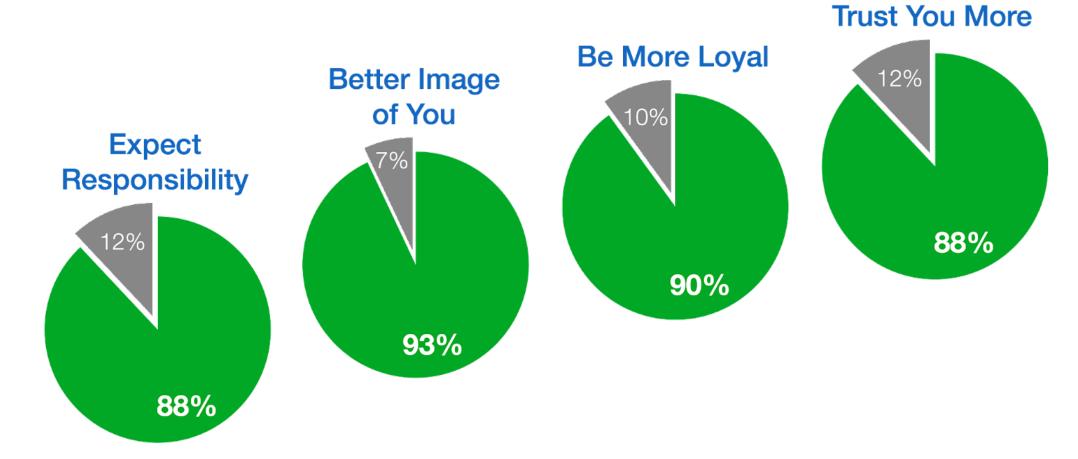

#### WHAT DO YOUR PEOPLE WANT?

"... the top predictor of workplace satisfaction is not pay..."