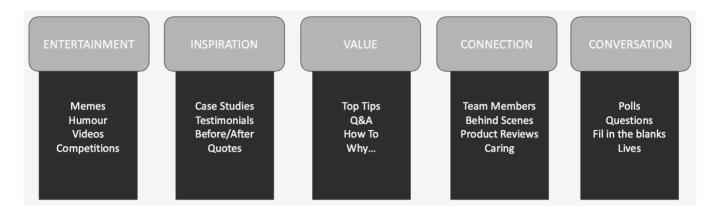

-------------------------------|----------------|--------------------------------|-------|
| Circle of<br>Friends            |                |                                |       |
| Promote<br>Social Profiles      |                |                                |       |
| Email List                      |                |                                |       |
| Own<br>Facebook<br>Group        |                |                                |       |
| #Hashtags                       |                |                                |       |
| Social Media<br>Outreach        |                |                                |       |
| Pay to Play<br>(Advertise Page) |                |                                |       |

# CREATE AMAZING CONTENT



## CONTENT THAT WINS



## CREATING WARM LEADS & SALES

TOP 5 WAYS TO CREATE LEADS/SALES FROM SOCIAL MEDIA

WHAT WILL YOU PRIORITISE?





# www.allstarmarketingclub.com