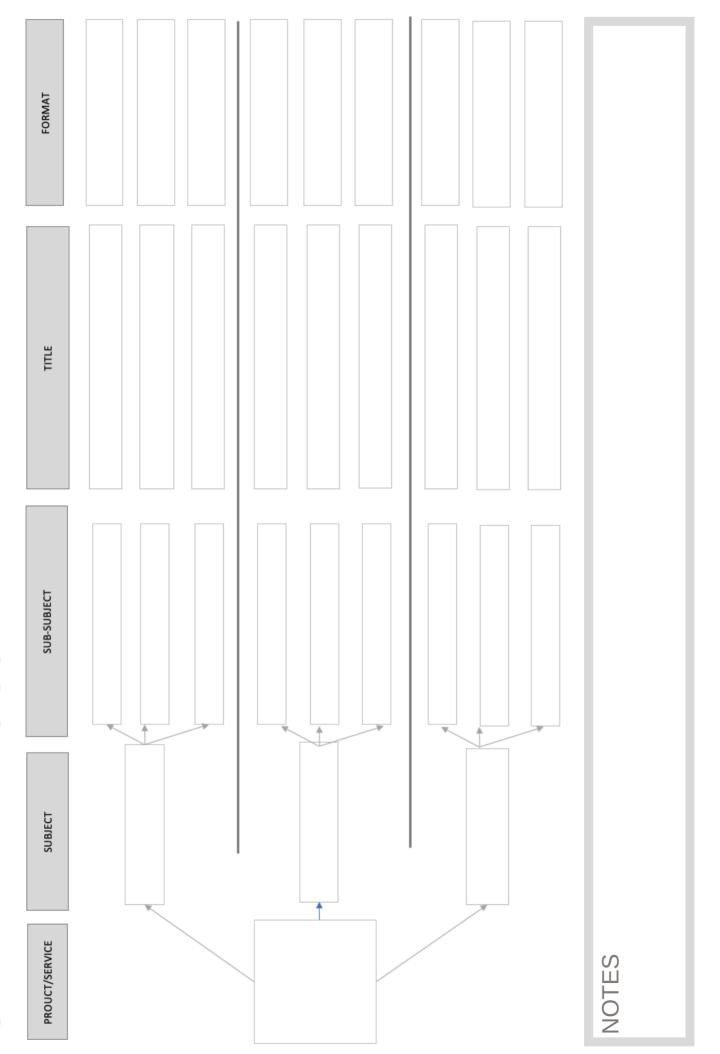

H/3 = LOW) | WHEN? |
|---------------------------------|----------------|--------------------------------|-------|
| Circle of<br>Friends            |                |                                |       |
| Promote<br>Social Profiles      |                |                                |       |
| Email List                      |                |                                |       |
| Own<br>Facebook<br>Group        |                |                                |       |
| #Hashtags                       |                |                                |       |
| Social Media<br>Outreach        |                |                                |       |
| Pay to Play<br>(Advertise Page) |                |                                |       |

# CREATE AMAZING CONTENT



## CONTENT THAT WINS



## CREATING WARM LEADS & SALES

TOP 5 WAYS TO CREATE LEADS/SALES FROM SOCIAL MEDIA

WHAT WILL YOU PRIORITISE?





# www.allstarmarketingclub.com