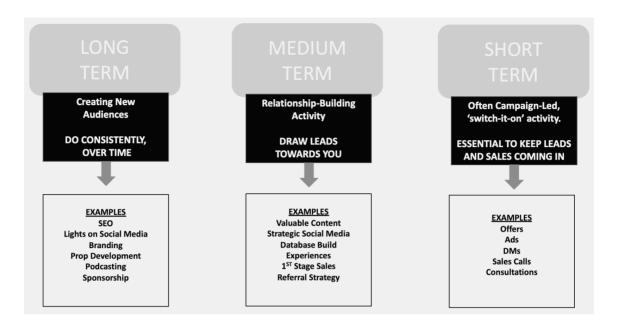

# WHERE DOES SOCIAL MEDIA FIT IN TO YOUR OVERALL MARKETING?



# YOUR SOCIAL MEDIA PERSONALITY LET'S DO THE QUIZ AND FIND OUT YOURS!

| 1: | 9:  | WHAT'S YOUR  |
|----|-----|--------------|
| 2: | 10: | SOCIAL MEDIA |
| 3: | 11: | PERSONALITY? |
| 4  | 12: |              |
| 5: | 13: |              |
| 6: | 14: |              |
| 7: | 15: |              |
| 8: | 16: |              |

WHAT DO YOU NEED TO CONSIDER TAKING FORWARD?

### **GOALS & TARGETING**

TOP 3 MEASURABLE GOALS FOR SOCIAL MEDIA e.g. To create 300 new lines of data of our ideal clients, within 3 months.

| 1 |       |  |
|---|-------|--|
| 2 |       |  |
| 3 |       |  |
|   | NOTES |  |
|   |       |  |

## **BUILDING AN AUDIENCE**

| METHOD                          | ACTION TO TAKE | PRIORITY<br>(1 = HIGH/3 = LOW) | WHEN? |
|---------------------------------|----------------|------